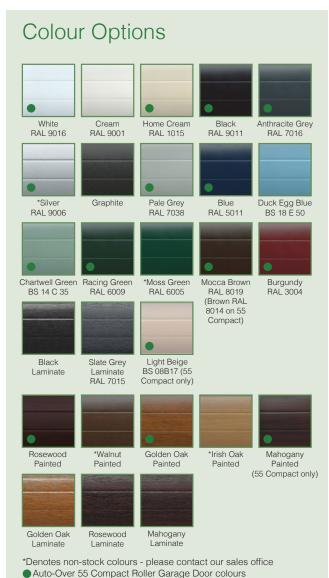

### Colour Options

#### **Trend Colours**

Flame Red RAL 3000

Moss Green RAL 6005

Window Grey RAL 7040

Anthracite Grey White Aluminium RAL 7016 RAL 9006

Cream RAL 9001

Steel Blue

Grey Aluminium RAL 9007

Jet Black RAL 9005

RAL 9016

TT703 satin

Slate Grey RAL 7015

Anthracite

Ice Crystal Grey Aluminium

grey with micaceous iron ore particles

#### Wood Effect Colours

Golden Oak

Rosewood

Night Oak

#### **RAL Colours**

Doors can also be coloured to any RAL

Centre Ribbed Woodgrain in Anthracite Grey with asymmetric door design and 1500mm Stainless Steel 'D' Handles