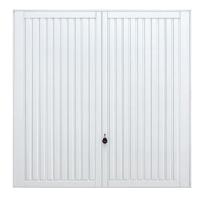

### Side Hinged Garage Doors

Beautiful and classic designs paired with exceptional engineering make Side Hinged Garage Doors a great addition to your home. Choose from a wide variety of styles and extras to customise your door. 40mm thick Solid Vertical Georgian Horizontal Georgian Vertical Solid Horizontal

Centre Ribbed Vertical

Centre Ribbed Horizontal

Traditional Standard Ribbed Vertical\*

Standard Ribbed Vertical

Traditional Centre Ribbed Horizontal\*

<sup>\*</sup>Each of the Traditional designs is also available in centre ribbed and solid panel profiles.