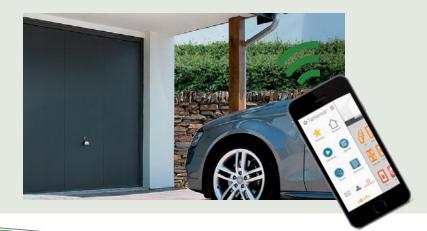

### So Clever!

Include your garage door in your smart home with Somfy, the industry leader in the latest technology!

Operating your garage door has never been easier and with smart home technology, you can control your garage door from anywhere in the world.

The TaHoma Home Hub is easy to set up to allow operation with a simple click on a computer or tap on your smart phone.

Keep an eye on your home via the app by monitoring and operating your smart home from anywhere in the world. Check in whilst lying on the beach or when you've gone out for lunch.

Smart Phone Control

Adjust your smart home or open your garage door from anywhere with the TaHoma Home Hub.

Create Scenarios

Create scenario's so window shutters close, all the lights are turned off and the garage door closes behind you.