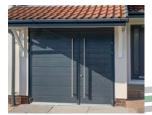

### Side Hinged Garage Doors

Beautiful and classic designs paired with exceptional engineering make Side Hinged Garage Doors a great addition to your home. Choose from a wide variety of styles and extras to customise your door. 40mm thick Solid Vertical Georgian Horizontal Georgian Vertical Solid Horizontal

Centre Ribbed Vertical

Centre Ribbed Horizontal

Traditional Standard Ribbed Vertical\*

Standard Ribbed Vertical

Traditional Centre Ribbed Horizontal\*

<sup>\*</sup>Each of the Traditional designs is also available in centre ribbed and solid panel profiles.