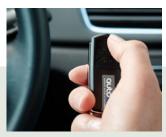

### 2 x 4-Channel Handheld Transmitters

Controls up to four drives. Compact and quick access.

### 1 x Wireless Remote Control Button

Controls up to two drives.
Conveniently open and close the garage door without a remote control or key. Simple, wireless installation.

Fast Opening

With an opening speed of max 200 mm/s, this drive is a brilliant performer.