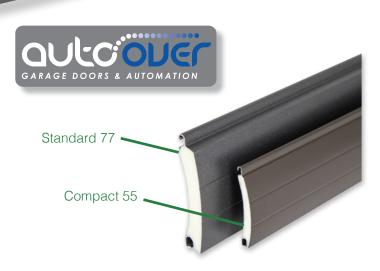

### Insulated Roller Garage Doors

Auto Over, our very own Insulated Roller Garage Door range, is packed with smart technology making operation of your garage door an effortless pleasure. Durable and secure, choose from a range of colours to match your door perfectly to your home!

Neat and compact, Insulated Roller Garage Doors allow you to make the most of storage space inside your garage.

**Box Options** 

Full Box
The full box option encloses the door roll for a very neat installation.

Half Box The half box option helps prevent debris dropping onto the door roll.

No Box Doors have the standard configuration of no roll box.

105dB alarm

as standard

Park Right Up

Vertical travel makes the most of space inside and outside your garage.