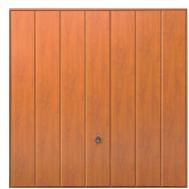

### Side Hinged Garage Doors

Beautiful and classic designs paired with exceptional engineering make Side Hinged Garage Doors a great addition to your home. Choose from a wide variety of styles and extras to customise your door. 40mm thick Solid Vertical Georgian Horizontal Georgian Vertical Solid Horizontal

Centre Ribbed Vertical

Centre Ribbed Horizontal

Traditional Standard Ribbed Vertical\*

Standard Ribbed Vertical

Traditional Centre Ribbed Horizontal\*

<sup>\*</sup>Each of the Traditional designs is also available in centre ribbed and solid panel profiles.