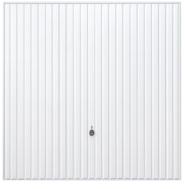

### Side Hinged Garage Doors

Beautiful and classic designs paired with exceptional engineering make Side Hinged Garage Doors a great addition to your home. Choose from a wide variety of styles and extras to customise your door. 40mm thick Solid Vertical Georgian Horizontal Georgian Vertical Solid Horizontal

Centre Ribbed Vertical

Centre Ribbed Horizontal

Traditional Standard Ribbed Vertical\*

Standard Ribbed Vertical

Traditional Centre Ribbed Horizontal\*

<sup>\*</sup>Each of the Traditional designs is also available in centre ribbed and solid panel profiles.