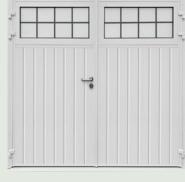

### Side Hinged Garage Doors

Beautiful and classic designs paired with exceptional engineering make Side Hinged Garage Doors a great addition to your home. Choose from a wide variety of styles and extras to customise your door. 40mm thick Solid Vertical Georgian Horizontal Georgian Vertical Solid Horizontal

Centre Ribbed Vertical

Centre Ribbed Horizontal

Traditional Standard Ribbed Vertical\*

Standard Ribbed Vertical

Traditional Centre Ribbed Horizontal\*

<sup>\*</sup>Each of the Traditional designs is also available in centre ribbed and solid panel profiles.