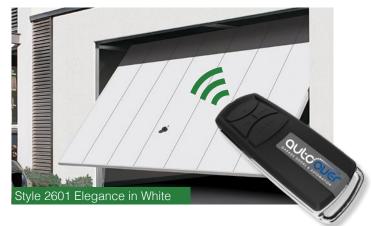

Style 2001 Vertical

Style 2002 Horizontal

Style 2601 Elegance

Style 2602 Finesse

Style 2003 Chevron

Style 2103 Caxton

Style 2004 Georgian

Countess

An affordable luxury, operate your garage door at the touch of a button via remote control.

Great Style Choices

Choose from a wide variety of styles and colours to match your door to your home.

Decograin Rosewood