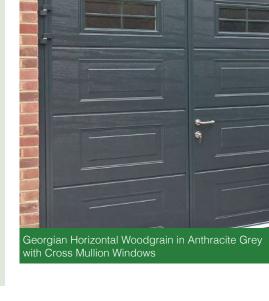

### Side Hinged Garage Doors

Beautiful and classic designs paired with exceptional engineering make Side Hinged Garage Doors a great addition to your home. Choose from a wide variety of styles and extras to customise your door. 40mm thick Solid Vertical Georgian Horizontal Georgian Vertical Solid Horizontal

Centre Ribbed Vertical

Centre Ribbed Horizontal

Traditional Standard Ribbed Vertical\*

Standard Ribbed Vertical

Traditional Centre Ribbed Horizontal\*

<sup>\*</sup>Each of the Traditional designs is also available in centre ribbed and solid panel profiles.

#### **RAL Colours**

Doors can also be coloured to any RAL

Centre Ribbed Woodgrain in Anthracite Grey with asymmetric door design and 1500mm Stainless Steel 'D' Handles