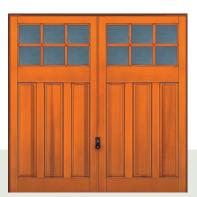

### Beauty & durability

Traditional or modern, Timber Up & Over Garage Doors will add warmth and character to your home. Carefully selected cedar wood is chosen not only for its aesthetic beauty but also for its natural durability. The best of both worlds!

#### Side Doors

Matching your side door to your garage door has never been easier! There's one to match every garage door style.

Style 2013 Caxton

Style 2109 Mallory

Style 2019 Garage Light

Style 2114 Shepshed