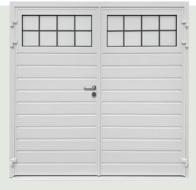

### Side Hinged Garage Doors

Beautiful and classic designs paired with exceptional engineering make Side Hinged Garage Doors a great addition to your home. Choose from a wide variety of styles and extras to customise your door. 40mm thick Solid Vertical Georgian Horizontal Georgian Vertical Solid Horizontal

Centre Ribbed Vertical

Centre Ribbed Horizontal

Traditional Standard Ribbed Vertical\*

Standard Ribbed Vertical

Traditional Centre Ribbed Horizontal\*

<sup>\*</sup>Each of the Traditional designs is also available in centre ribbed and solid panel profiles.