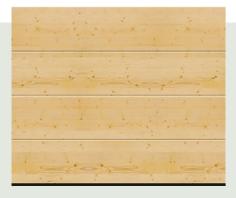

The attractive appearance of a door is the result of many small details like matching or complimenting frames and equally divided panels.

| S-Ribbed | M-Ribbed | L-Ribbed |
|----------|----------|----------|
|          |          |          |
| Panelled | D-Ribbed | T-Ribbed |

### **Textures**

Side Doors

Matching your side door to your garage door has never been easier!
Choose from 6 styles of personnel door which can be finished to match.

T-Ribbed with inlay element style 501

T-Ribbed with inlay element style 500 with divided inlays in timber look

T-Ribbed with inlay element style 503 in stainless steel look

L-Ribbed, Nordic Pine