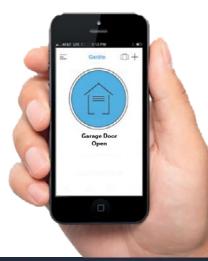

## myQ.

Light Barrier

The myQ option allows you to control and monitor your smart home from anywhere in the world!\* myQ Connects your garage door drive to the Internet via the router, thus allowing it to be integrated in a smart home.

### So Clever!

Include your garage door in your smart home with Somfy, the industry leader in the latest technology!

Operating your garage door has never been easier and with smart home technology, you can control your garage door from anywhere in the world.