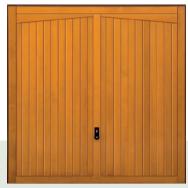

### Side Hinged Garage Doors

Beautiful and classic designs paired with exceptional engineering make Side Hinged Garage Doors a great addition to your home. Choose from a wide variety of styles and extras to customise your door. 40mm thick Solid Vertical Georgian Horizontal Georgian Vertical Solid Horizontal

Centre Ribbed Vertical

Centre Ribbed Horizontal

Traditional Standard Ribbed Vertical\*

Standard Ribbed Vertical

Traditional Centre Ribbed Horizontal\*

<sup>\*</sup>Each of the Traditional designs is also available in centre ribbed and solid panel profiles.