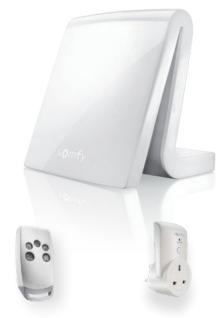

### **Smart Home**

### So Clever!

Include your garage door in your smart home with Somfy, the industry leader in the latest technology!

Operating your garage door has never been easier and with smart home technology, you can control your garage door from anywhere in the world.

Get the most from your smart home by including other functions such as smoke detectors, heating control and cameras.

Make your smart home yours with the TaHoma Home Hub. Adjust all your smart home systems, inducing your garage door, to your personal preference with the easy to use TaHoma app on your smart phone, tablet or PC.

The TaHoma Home Hub is easy to set up to allow operation with a simple click on a computer or tap on your smart phone.

Keep an eye on your home via the app by monitoring and operating your smart home from anywhere in the world. Check in whilst lying on the beach or when you've gone out for lunch.

TaHoma security remote control\*

Remote controlled socket

Water Leakage Sensor\*

Sun sensor\*

Scenario player\*

Indoor security camera

Outdoor security camera (also in Anthracite)

Indoor movement detector\*