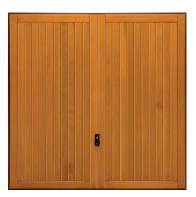

### Side Hinged Garage Doors

Beautiful and classic designs paired with exceptional engineering make Side Hinged Garage Doors a great addition to your home. Choose from a wide variety of styles and extras to customise your door. 40mm thick Solid Vertical Georgian Horizontal Georgian Vertical Solid Horizontal

Centre Ribbed Vertical

Centre Ribbed Horizontal

Traditional Standard Ribbed Vertical\*

Standard Ribbed Vertical

Traditional Centre Ribbed Horizontal\*

<sup>\*</sup>Each of the Traditional designs is also available in centre ribbed and solid panel profiles.

### Classic yet contemporary