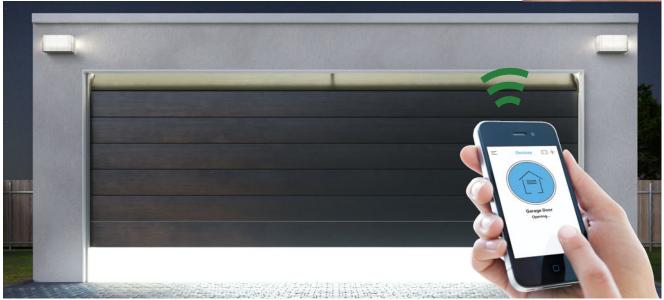

### Garage Door Automation

Modern design paired with cutting edge technology. Our own Auto Over garage door drive combines sophisticated product design with the highest quality standards.

Quiet

The drive is quiet and calm thanks to a DC motor and the tooth belt.

Sustainable

The low stand-by consumption contributes to sustainability.

**Easy Operation** 

Open with the touch of a button or automate from your smart phone!