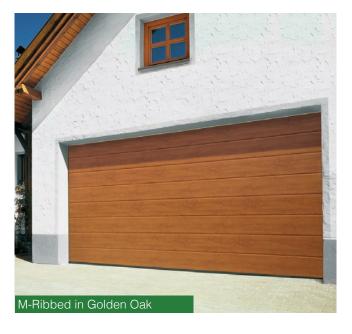

### Attractive and durable

With a range of classic and contemporary styles and over 50 finishes to choose from, its easy to match your door to your homes aesthetics.

You can also add a selection of inlay elements some of which are shown below.

#### Solid Timber Doors

Searching for the warm classic look of wood? Choose from 9 styles of solid timber doors with a smooth or brushed surface.

There is also a choice of wood preservatives in 8 wood colours.