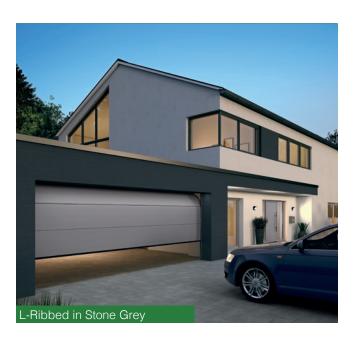

### The ultimate in performance

Sleek and stylish, a sectional garage door will transform the look of your home whilst making good use of space inside and out.

The insulated versions of the door have impressive thermal performance that help keep the weather at bay, making the garage space a pleasant environment all year-round.

The attractive appearance of a door is the result of many small details like matching or complimenting frames and equally divided panels.

| S-Ribbed | M-Ribbed | L-Ribbed |
|----------|----------|----------|
|          |          |          |
| Panelled | D-Ribbed | T-Ribbed |