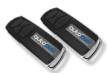

### 2 x 4-Channel Handheld Transmitters

Controls up to four drives. Compact and quick access.