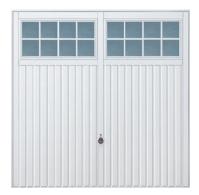

### Side Hinged Garage Doors

Beautiful and classic designs paired with exceptional engineering make Side Hinged Garage Doors a great addition to your home. Choose from a wide variety of styles and extras to customise your door. 40mm thick Solid Vertical Georgian Horizontal Georgian Vertical Solid Horizontal

Centre Ribbed Vertical

Centre Ribbed Horizontal

Traditional Standard Ribbed Vertical\*

Standard Ribbed Vertical

Traditional Centre Ribbed Horizontal\*

<sup>\*</sup>Each of the Traditional designs is also available in centre ribbed and solid panel profiles.