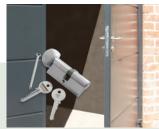

#### Secure

Each door includes security keys and a stainless steel strike plate & steel lock keep box for added attack resistance.