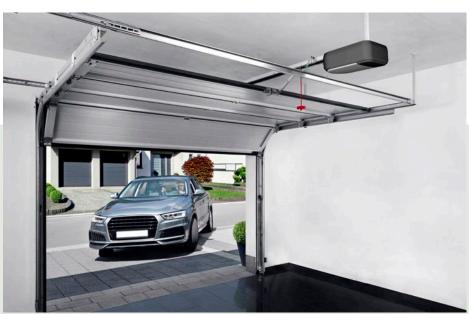

### Insulated Sectional Garage Doors

### The ultimate in performance

Sleek and stylish, a sectional garage door will transform the look of your home whilst making good use of space inside and out.

The insulated versions of the door have impressive thermal performance that help keep the weather at bay, making the garage space a pleasant environment all year-round.