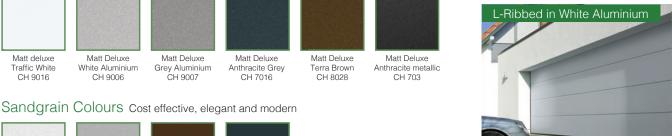

tion of inlay elements some of which are shown below.

### **Textures**





Side Doors

Matching your side door to your garage door has never been easier!
Choose from 6 styles of personnel door which can be finished to match.



T-Ribbed with inlay element style 501

T-Ribbed with inlay element style 500 with divided inlays in timber look

T-Ribbed with inlay element style 503 in stainless steel look



L-Ribbed, Nordic Pine

#### Solid Timber Doors

Searching for the warm classic look of wood? Choose from 9 styles of solid timber doors with a smooth or brushed surface.

There is also a choice of wood preservatives in 8 wood colours.



### Colour Options

L-Ribbed in Concrete

### Preferred Colours Contemporary and classical



#### Planar Colours Matt Deluxe Timeless, sleek and smooth





### Decograin Decors Long lasting, detailed and natural



### Insulated Roller Garage Doors

Auto Over, our very own Insulated Roller Garage Door range, is packed with smart technology making operation of your garage door an effortless pleasure. Durable and secure, choose from a range of colours to match your door perfectly to your home!

Neat and compact, Insulated Roller Garage Doors allow you to make the most of storage space inside your garage.



**Box Options** 

Full Box
The full box option encloses the door roll for a very neat installation.



Half Box The half box option helps prevent debris dropping onto the door roll.



No Box Doors have the standard configuration of no roll box.



105dB alarm

as standard

Park Right Up

Vertical travel makes the most of space inside an