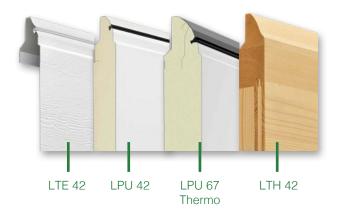

### Panel Type

The LPU 42 & 67 Thermo offer excellent thermal insulation keeping you and your family warm.

**Door Automation** 

Open with ease. Operate your garage door at the touch of a button via remote control automation.

Made to Last

The door is corrosion protected - plastic frame shoe covers are just one example of the details that make the doors last.

**Certified Security** 

Get certified RC2 security as standard on the LPU 67 Thermo and optionally the LPU 42.