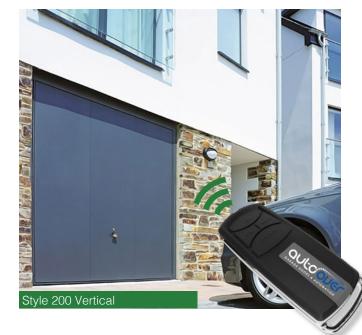

### Excellent value & choice

An up and over garage door provides everything in one – quality and security, good looks and modern technology.

Up & Over Garage Doors are constructed within a rigid box section chassis for strength and stability.

Style 2001 Vertical

Style 2002 Horizontal

Style 2601 Elegance

Style 2602 Finesse

Style 2003 Chevron

Style 2103 Caxton

Style 2004 Georgian

Countess