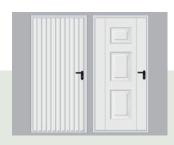

### **Textures**

Side Doors

Matching your side door to your garage door has never been easier!
Choose from 6 styles of personnel door which can be finished to match.

T-Ribbed with inlay element style 501

#### Side Doors

Matching your side door to your garage door has never been easier! There's one to match every garage door style.

Style 2013 Caxton

Style 2109 Mallory

Style 2019 Garage Light

Style 2114 Shepshed