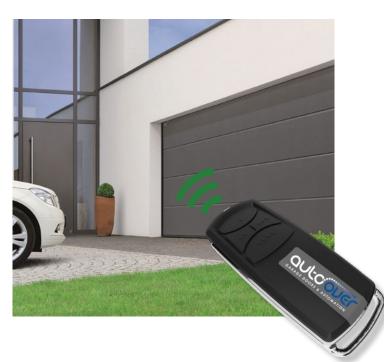

### Garage Door Automation

Modern design paired with cutting edge technology. Our own Auto Over garage door drive combines sophisticated product design with the highest quality standards.

### What's included?

### 1 x Garage Door Opener

Reliable and quiet garage door drive in a modern design.

### 2 x 4-Channel Handheld Transmitters

Controls up to four drives. Compact and quick access.

### 1 x Wireless Remote Control Button

Controls up to two drives.
Conveniently open and close the garage door without a remote control or key. Simple, wireless installation.

Fast Opening

With an opening speed of max 200 mm/s, this drive is a brilliant performer.