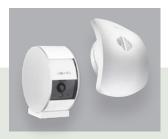

### Compatible equipment

Garage door Sensor\*

Outdoor motion sensor\*

Movement detector RTD - Small pets\*

Movement detector RTD - Large pet\*s

Lighting receiver indoor ON/OFF

Lighting receiver outdoor ON/OFF

TaHoma security remote control\*

Remote controlled socket

Water Leakage Sensor\*

Sun sensor\*

Scenario player\*

Indoor security camera

Outdoor security camera (also in Anthracite)

Indoor movement detector\*

Opening detector\*

Smoke detector\*

Temperature sensor\*\*

Indoor siren\*

\*Battery operated - no hard wiring required!