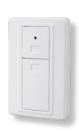

### 1 x Wireless Remote Control Button

Controls up to two drives.
Conveniently open and close the garage door without a remote control or key. Simple, wireless installation.

Fast Opening

With an opening speed of max 200 mm/s, this drive is a brilliant performer.