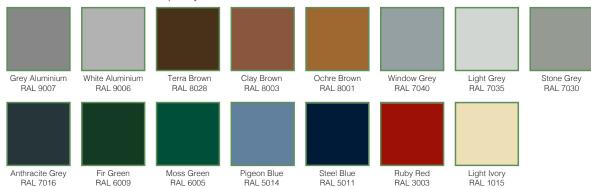

### Colour Options

#### **Trend Colours**

Flame Red RAL 3000

Moss Green RAL 6005

Window Grey RAL 7040

Anthracite Grey White Aluminium RAL 7016 RAL 9006

Cream RAL 9001

Steel Blue

Grey Aluminium RAL 9007

Jet Black RAL 9005

RAL 9016

TT703 satin

Slate Grey RAL 7015

Anthracite

Ice Crystal Grey Aluminium

grey with micaceous iron ore particles