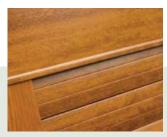

#### Solid Timber Doors

Searching for the warm classic look of wood? Choose from 9 styles of solid timber doors with a smooth or brushed surface.

There is also a choice of wood preservatives in 8 wood colours.

### Beauty & durability

Traditional or modern, Timber Up & Over Garage Doors will add warmth and character to your home. Carefully selected cedar wood is chosen not only for its aesthetic beauty but also for its natural durability. The best of both worlds!