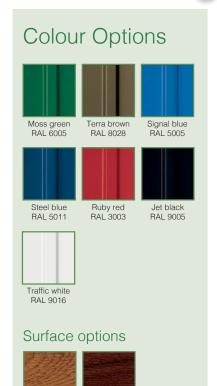

### Colour Options

#### **Trend Colours**

Flame Red RAL 3000

Moss Green RAL 6005

Window Grey RAL 7040

Anthracite Grey White Aluminium RAL 7016 RAL 9006

Cream RAL 9001

Steel Blue

Grey Aluminium RAL 9007

Jet Black RAL 9005

RAL 9016

TT703 satin

Slate Grey RAL 7015

Anthracite

Ice Crystal Grey Aluminium

grey with micaceous iron ore particles