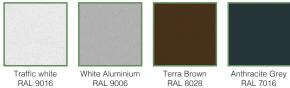

#### **Trend Colours**

Flame Red RAL 3000

Moss Green RAL 6005

Window Grey RAL 7040

Anthracite Grey White Aluminium RAL 7016 RAL 9006

Cream RAL 9001

Steel Blue

Grey Aluminium RAL 9007

Jet Black RAL 9005

RAL 9016

TT703 satin

Slate Grey RAL 7015

Anthracite

Ice Crystal Grey Aluminium

grey with micaceous iron ore particles