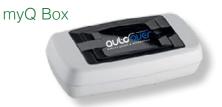

## myQ.

Light Barrier

The myQ option allows you to control and monitor your smart home from anywhere in the world!\* myQ Connects your garage door drive to the Internet via the router, thus allowing it to be integrated in a smart home.