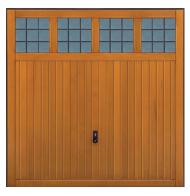

### Side Hinged Garage Doors

Beautiful and classic designs paired with exceptional engineering make Side Hinged Garage Doors a great addition to your home. Choose from a wide variety of styles and extras to customise your door. 40mm thick Solid Vertical Georgian Horizontal Georgian Vertical Solid Horizontal

Centre Ribbed Vertical

Centre Ribbed Horizontal

Traditional Standard Ribbed Vertical\*

Standard Ribbed Vertical

Traditional Centre Ribbed Horizontal\*

<sup>\*</sup>Each of the Traditional designs is also available in centre ribbed and solid panel profiles.

### Classic yet contemporary