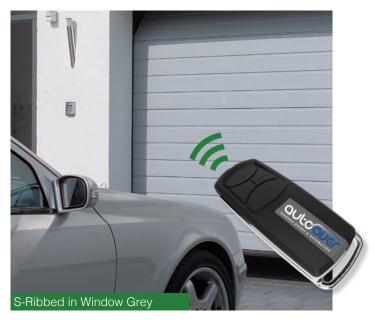

### Garage Door Automation

Modern design paired with cutting edge technology. Our own Auto Over garage door drive combines sophisticated product design with the highest quality standards.

Quiet

The drive is quiet and calm thanks to a DC motor and the tooth belt.

Sustainable

The low stand-by consumption contributes to sustainability.

**Easy Operation** 

Open with the touch of a button or automate from your smart phone!