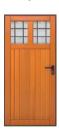

### Side Hinged Garage Doors

Beautiful and classic designs paired with exceptional engineering make Side Hinged Garage Doors a great addition to your home. Choose from a wide variety of styles and extras to customise your door. 40mm thick Solid Vertical Georgian Horizontal Georgian Vertical Solid Horizontal

Centre Ribbed Vertical

Centre Ribbed Horizontal

Traditional Standard Ribbed Vertical\*

Standard Ribbed Vertical

Traditional Centre Ribbed Horizontal\*

<sup>\*</sup>Each of the Traditional designs is also available in centre ribbed and solid panel profiles.

### Classic yet contemporary