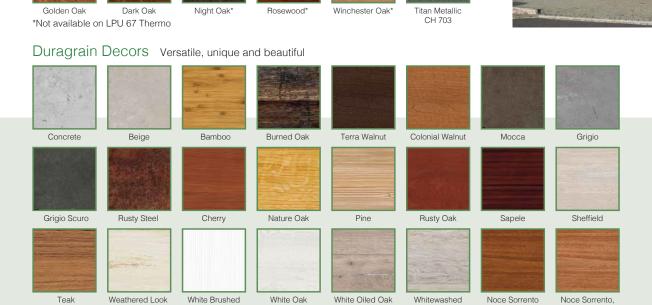

Textures**





Side Doors

Matching your side door to your garage door has never been easier!
Choose from 6 styles of personnel door which can be finished to match.



T-Ribbed with inlay element style 501

T-Ribbed with inlay element style 500 with divided inlays in timber look

T-Ribbed with inlay element style 503 in stainless steel look



L-Ribbed, Nordic Pine

#### Solid Timber Doors

Searching for the warm classic look of wood? Choose from 9 styles of solid timber doors with a smooth or brushed surface.

There is also a choice of wood preservatives in 8 wood colours.



### Colour Options

L-Ribbed in Concrete

### Preferred Colours Contemporary and classical



#### Planar Colours Matt Deluxe Timeless, sleek and smooth





### Decograin Decors Long lasting, detailed and natural



### Insulated Roller Garage Doors

Auto Over, our very own Insulated Roller Garage Door range, is packed with smart technology making operation of your garage door an effortless pleasure. Durable and secure, choose from a range of colours to match your door perfectly to your home!

Neat and compact, Insulated Roller Garage Doors allow you to make the most of storage space inside your garage.



**Box Options** 

Full Box
The full box option encloses the door roll for a very neat installation.



Half Box The half box option helps prevent debris dropping onto the door roll.



No Box Doors have the standard configuration of no roll box.



105dB alarm

as standard

Park Right Up

Vertical travel makes the most of space inside and outside your garage.



**Door Automation** 

Open at the t