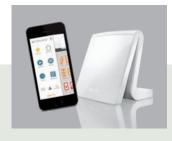

## myQ.

Light Barrier

The myQ option allows you to control and monitor your smart home from anywhere in the world!\* myQ Connects your garage door drive to the Internet via the router, thus allowing it to be integrated in a smart home.

### Secure

Security+ 2.0: patented wireless technology: the most powerful that Auto-Over has ever offered.