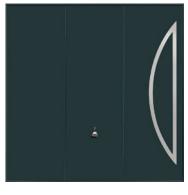

### Side Hinged Garage Doors

Beautiful and classic designs paired with exceptional engineering make Side Hinged Garage Doors a great addition to your home. Choose from a wide variety of styles and extras to customise your door. 40mm thick Solid Vertical Georgian Horizontal Georgian Vertical Solid Horizontal

#### **RAL Colours**

Doors can also be coloured to any RAL

Centre Ribbed Woodgrain in Anthracite Grey with asymmetric door design and 1500mm Stainless Steel 'D' Handles