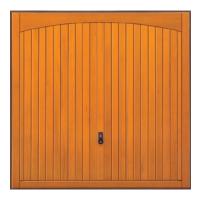

### Side Hinged Garage Doors

Beautiful and classic designs paired with exceptional engineering make Side Hinged Garage Doors a great addition to your home. Choose from a wide variety of styles and extras to customise your door. 40mm thick Solid Vertical Georgian Horizontal Georgian Vertical Solid Horizontal

Centre Ribbed Vertical

Centre Ribbed Horizontal

Traditional Standard Ribbed Vertical\*

Standard Ribbed Vertical

Traditional Centre Ribbed Horizontal\*

<sup>\*</sup>Each of the Traditional designs is also available in centre ribbed and solid panel profiles.