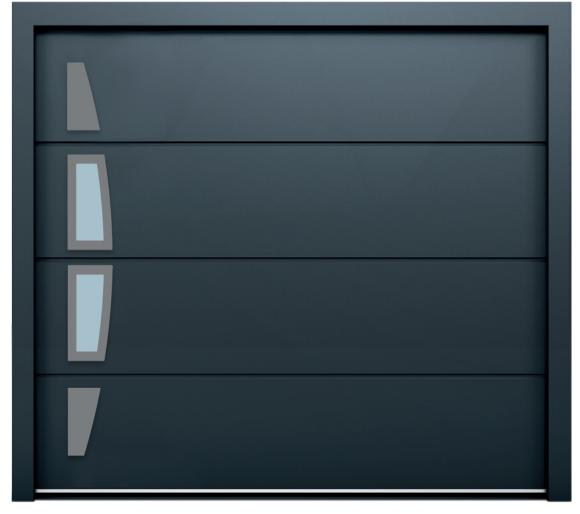

Windows
Natural light
and style with a
contemporary twist

**Decals**Alunox decorative elements to style your door.

Extras

Make things easier
with code locks, spy
holes, letter flaps
and pet flaps.

Ultra-contemporary windows

#### Windows

High-grade window units add natural daylight with a contemporary twist. Windows are constructed with an aluminium casement and polymer glazing unit.

#### Window Options

Athena 406mm x 203mm

The images here show the most popular combinations. If you'd like alternative configuration, just ask!