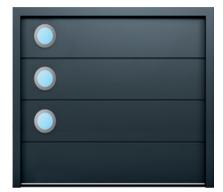

#### Windows

High-grade window units add natural daylight with a contemporary twist. Windows are constructed with an aluminium casement and polymer glazing unit.

#### Available on:

CarTeck Sectional Garage Doors

CarTeck Side Hinged Garage Doors

#### Window Options

Athena 406mm x 203mm

The images here show the most popular combinations. If you'd like alternative configuration, just ask!

Alpha 280mm x 280mm

A full range of traditional window options is also available on CarTeck sectional and side hinged garage doors including the new full width GSA section windows for CarTeck side hinged garage doors (shown left). See individual brochures for details.