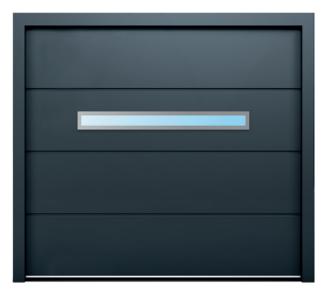

## LIGHT UP!

#### Windows

High-grade window units add natural daylight with a contemporary twist. Windows are constructed with an aluminium casement and polymer glazing unit.

#### Window Options

Athena 406mm x 203mm

The images here show the most popular combinations. If you'd like alternative configuration, just ask!