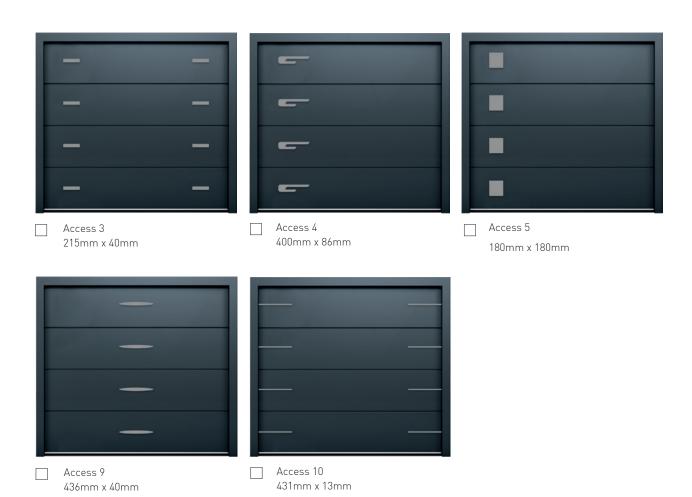

#### Decorative Decal Options

Writing 100mm/200mm

Access 1 431mm x 40mm

Access 2 430mm x 40mm

70mm x 70mm

Access 7 150mm x 150mm

Access 8 194 mm x 194 mm