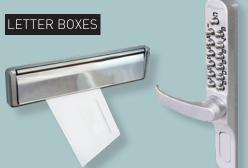

#### CODE LOCKS

Code locks provide secure access without the need to carry a key.

SPY HOLES

#### PET FLAPS

Pet Flaps, usually fitted to the bottom panel of a door!

#### ANYTHING ELSE?

If you can think of anything else you would like to encoprate onto your door, just ask and we'll see if we can make it happen!