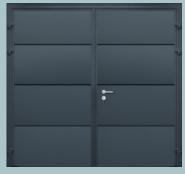

#### CODE LOCKS

Code locks provide secure access without the need to carry a key.

SPY HOLES

#### PET FLAPS

Pet Flaps, usually fitted to the bottom panel of a door!

#### ANYTHING ELSE?

If you can think of anything else you would like to encoprate onto your door, just ask and we'll see if we can make it happen!

#### CUSTOM HARDWARE

Want to use your own hardware, perhaps to match a front door? Talk to us and we'll make happen!

Versus 900mm x 1000mm

Sigma 610mm x 200mm

Gamma 534mm x 344mm

Zeta ø280mm

Kappa 1860mm x 180mm