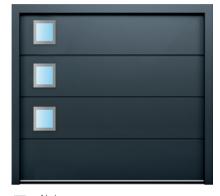

#### Windows

High-grade window units add natural daylight with a contemporary twist. Windows are constructed with an aluminium casement and polymer glazing unit.

#### Available on:

CarTeck Sectional Garage Doors

CarTeck Side Hinged Garage Doors

#### Window Options

Athena 406mm x 203mm

The images here show the most popular combinations. If you'd like alternative configuration, just ask!

Alpha 280mm x 280mm

A full range of traditional window options is also available on CarTeck sectional and side hinged garage doors including the new full width GSA section windows for CarTeck side hinged garage doors (shown left). See individual brochures for details.