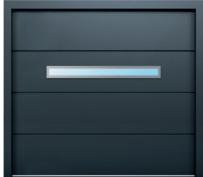

#### Windows

High-grade window units add natural daylight with a contemporary twist. Windows are constructed with an aluminium casement and polymer glazing unit.

#### Available on:

CarTeck Sectional Garage Doors

CarTeck Side Hinged Garage Doors

#### Window Options

Athena 406mm x 203mm

The images here show the most popular combinations. If you'd like alternative configuration, just ask!

Alpha 280mm x 280mm

A full range of traditional window options is also available on CarTeck sectional and side hinged garage doors including the new full width GSA section windows for CarTeck side hinged garage doors (shown left). See individual brochures for details.