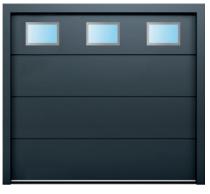

#### Windows

High-grade window units add natural daylight with a contemporary twist. Windows are constructed with an aluminium casement and polymer glazing unit.

#### Window Options

Athena 406mm x 203mm

The images here show the most popular combinations. If you'd like alternative configuration, just ask!

Alpha 280mm x 280mm

A full range of traditional window options is also available on CarTeck sectional and side hinged garage doors including the new full width GSA section windows for CarTeck side hinged garage doors (shown left). See individual brochures for details.