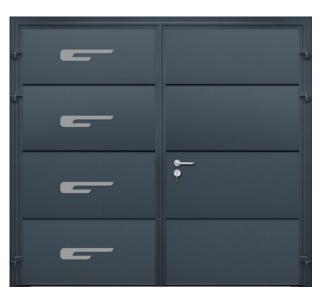

#### **Decals**

High-grade alunox decals are factory bonded to your door for added visual appeal. Each decal can be positioned to suit your sense of design, however, popular arrangements are shown here.

#### Decorative Decal Options

Writing 100mm/200mm

Access 1 431mm x 40mm

Access 2 430mm x 40mm

70mm x 70mm

Access 7 150mm x 150mm

Access 8 194 mm x 194 mm

#### **Mock Hinges**

Factory bonded black decals.

The images here show the most popular combinations. If you'd like alternative configuration, just ask!

Teckentrup is a family business with operations throughout the world. In the UK we make our garage doors in Warrington, Cheshire. CarTeck Automatic is available through a national network of independent Garage Door Specialist installers.