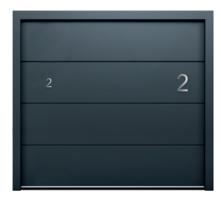

#### **Decals**

High-grade alunox decals are factory bonded to your door for added visual appeal. Each decal can be positioned to suit your sense of design, however, popular arrangements are shown here.

#### Decorative Decal Options

Writing 100mm/200mm

Access 1 431mm x 40mm

Access 2 430mm x 40mm

70mm x 70mm

Access 7 150mm x 150mm

Access 8 194 mm x 194 mm