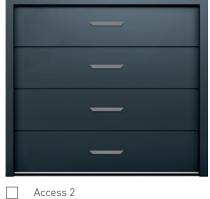

#### **Decals**

High-grade alunox decals are factory bonded to your door for added visual appeal. Each decal can be positioned to suit your sense of design, however, popular arrangements are shown here.

#### Decorative Decal Options

Writing 100mm/200mm

Access 1 431mm x 40mm

Access 2 430mm x 40mm

70mm x 70mm

Access 7 150mm x 150mm

Access 8 194 mm x 194 mm