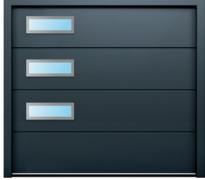

#### Windows

High-grade window units add natural daylight with a contemporary twist. Windows are constructed with an aluminium casement and polymer glazing unit.

#### Window Options

Athena 406mm x 203mm

The images here show the most popular combinations. If you'd like alternative configuration, just ask!

Alpha 280mm x 280mm

A full range of traditional window options is also available on CarTeck sectional and side hinged garage doors including the new full width GSA section windows for CarTeck side hinged garage doors (shown left). See individual brochures for details.