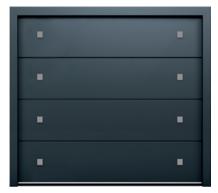

#### **Decals**

High-grade alunox decals are factory bonded to your door for added visual appeal. Each decal can be positioned to suit your sense of design, however, popular arrangements are shown here.

#### Decorative Decal Options

Writing 100mm/200mm

Access 1 431mm x 40mm

Access 2 430mm x 40mm

70mm x 70mm

Access 7 150mm x 150mm

Access 8 194 mm x 194 mm