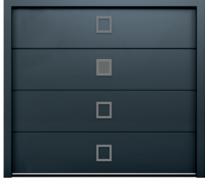

#### Decorative Decal Options

Writing 100mm/200mm

Access 1 431mm x 40mm

Access 2 430mm x 40mm

70mm x 70mm

Access 7 150mm x 150mm

Access 8 194 mm x 194 mm