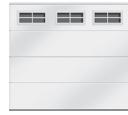

#### Windows

High-grade window units add natural daylight with a contemporary twist. Windows are constructed with an aluminium casement and polymer glazing unit.

#### Available on:

CarTeck Sectional Garage Doors

CarTeck Side Hinged Garage Doors

#### Window Options

Athena 406mm x 203mm

The images here show the most popular combinations. If you'd like alternative configuration, just ask!